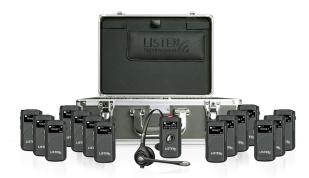

## **Includes:**

One (1) LK-1 ListenTALK Transceiver Fifteen (15) LKR-11 ListenTALK Receiver Pro One (1) LA-481 Docking Station Case 16 One (1) LA-452 Headset 2 (Over Head w/ Boom Mic)